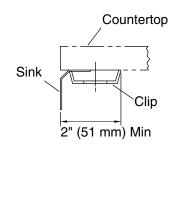

## **Installation Notes**

Install this product according to the installation guide.

Allow a minimum of  $2^{\prime\prime}$  (51 mm) clearance around the sink rim for clip attachment.

Fixture conforms to ASME Standard A112.19.3/CSA B45.4. All dimensions are nominal.