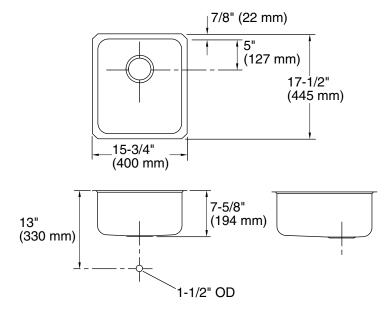

## **Product Information**

| Under-mount sink |                    | K-3331                          |  |
|------------------|--------------------|---------------------------------|--|
|                  |                    |                                 |  |
| Fixture*:        |                    |                                 |  |
| Bowl area        | 14" (356 mm) x     | 14" (356 mm) x 15-3/4" (400 mm) |  |
| Water depth      | 7-1/2" (190 mm     | 7-1/2" (190 mm)                 |  |
| Drain hole       | Ø 3-5/8" (92 mr    | Ø 3-5/8" (92 mm)                |  |
| * Approximate m  | easurements for co | mparison only.                  |  |
| Included compor  | nents:             |                                 |  |
| Hardware kit     | ionio.             | 91915                           |  |
| Haluwale NIL     |                    | 91913                           |  |
| Cut-out template |                    | 111134-7                        |  |